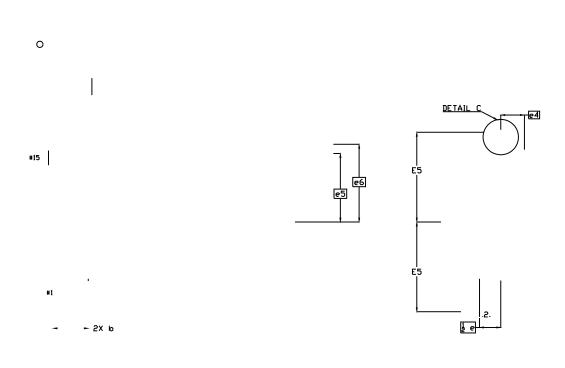

## **GENERIC MARKING DIAGRAM\***

ZZZ = Assembly Lot Code ΑT = Assembly & Test Location = Year

WW = Work Week

XXXX = Specific Device Code

\*This information is generic. Please refer to device data sheet for actual part marking. Pb-Free indicator, "G" or microdot "■", may or may not be present. Some products may not follow the Generic Marking.