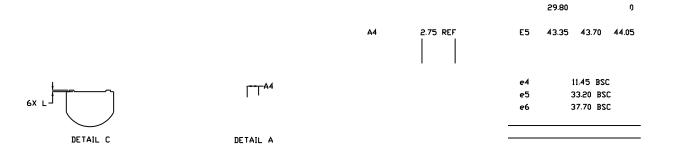

## **GENERIC MARKING DIAGRAM\***

ZZZ = Assembly Lot Code ΑT = Assembly & Test Location = Year

WW = Work Week

XXXX = Specific Device Code

\*This information is generic. Please refer to device data sheet for actual part marking. Pb-Free indicator, "G" or microdot "■", may or may not be present. Some products may not follow the Generic Marking.