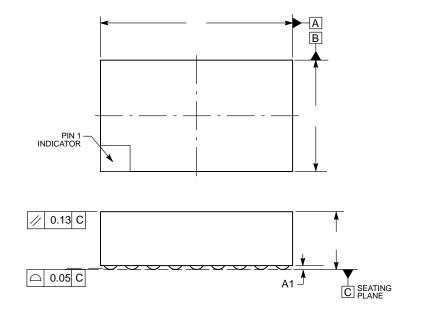

## SIP32 6.35x3.68 CASE 127DW ISSUE O

## DATE 12 APR 2016

NOTES:
1. DIMENSIONING AND TOLERANCING PER ASME Y14.5M, 1994.
2. CONTROLLING DIMENSION: MILLIMETERS.
3. COPLANARITY APPLIES TO SPHERICAL CROWNS OF SOLDER BUMPS.
4. DIMENSIONS b, b1, L AND L2 ARE MEASURED AT THE MAXIMUM BUMP DIMENSION PARALLEL TO DATUM C. THE POSITIONAL TOLERANCE APPLIES TO ALL OF THE SOLDER BUMPS.

|     | MILLIMETERS |       |
|-----|-------------|-------|
| DIM | MIN         | MAX   |
| А   | ΪΪΪ         | 1.960 |
| A1  | 0.076       | 0.180 |

| e  | 0.914 BSC |
|----|-----------|
| e1 | 0.696 BSC |