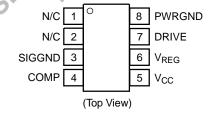

## http://onsemi.com

6201

AYWW

# **MARKING DIAGRAM** SOIC-8 NB **CASE 751**



## **PIN CONNECTIONS**



## ORDERING INFORMATION

|     | Device   | Package             | Shipping <sup>†</sup> |  |
|-----|----------|---------------------|-----------------------|--|
| NIS | 6201DR2G | SOIC-8<br>(Pb-Free) | 3000 / Tape & Reel    |  |

†For information on tape and reel specifications, including part orientation and tape sizes, please refer to our Tape and Reel Packaging Specifications Brochure, BRD8011/D.

## **Features**

- Integrated Linear Regulator and Charge Pump
- Thermal Limit Protection
- Adjustable Voltage Output
- High Voltage Isolation
- This is a Pb Free Device

#### **Applications**

- ORing Diodes
- Floating Supervisory Circuits
- LED Driver



Figure 1. Charge Pump Block Diagram





6/



O PIERS REPT