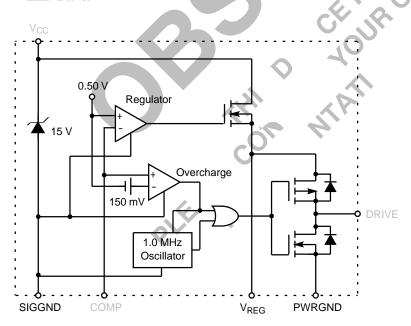

#### **Applications**

- ORing Diodes
- Floating Supervisory Circuits
- LED Driver

Figure 1. Charge Pump Block Diagram

6/

O PIERS REPT