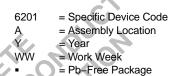

## http://onsemi.com

6201

AYWW

# **MARKING DIAGRAM** SOIC-8 NB **CASE 751**



## **PIN CONNECTIONS**



## ORDERING INFORMATION

|     | Device   | Package             | Shipping <sup>†</sup> |  |
|-----|----------|---------------------|-----------------------|--|
| NIS | 6201DR2G | SOIC-8<br>(Pb-Free) | 3000 / Tape & Reel    |  |

†For information on tape and reel specifications, including part orientation and tape sizes, please refer to our Tape and Reel Packaging Specifications Brochure, BRD8011/D.

## **Features**

- Integrated Linear Regulator and Charge Pump
- Thermal Limit Protection
- Adjustable Voltage Output
- High Voltage Isolation
- This is a Pb Free Device

#### **Applications**

- ORing Diodes
- Floating Supervisory Circuits
- LED Driver



Figure 1. Charge Pump Block Diagram





6/



O PIERS REPT